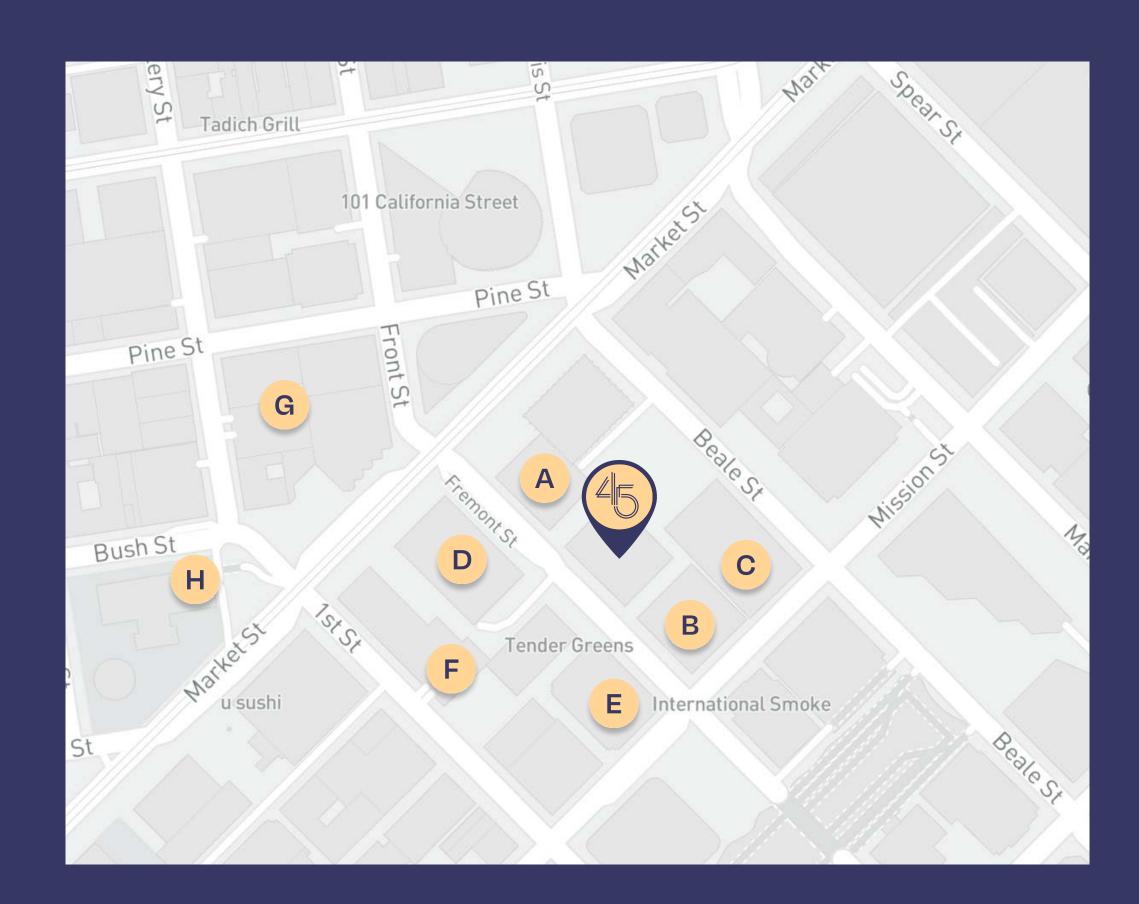

## Parking Locations

(415) 543-5556 Indoor Garage - Valet Parking

> 45 1st St. Parking Type: Self Park & Valet Mon-Fri 6am-8pm, Sat-Sun: CLOSED Rules & Rates for Particular Vehicles: (415) 243-0744 No Vehicles Over 7'8" in Height Monthly 24-Hr Rate: \$465 Indoor Garage

City Park -One Front St. Garage

ABM - 455 Market

Public Parking

36 Battery St. Mon-Fri: 5am-7pm, Sat-Sun: CLOSED (415) 989-6350 Indoor Garage - Valet Parking

Rules & Rates for Particular Vehicles: No Vehicles Over 12'0" in Height No Vans, SUV's, or Oversized Vehicles Monthly 24-Hr Rate: \$435

Standard Parking -One Bush St. Garage

1 Bush St. Mon-Fri: 4AM - 8PM, Sat-Sun: CLOSED (415) 273-7911 Indoor Garage - Valet Parking

Rules & Rates for Particular Vehicles: No Vehicles Over 9'0" in Height Monthly 24-Hr Rate: \$486