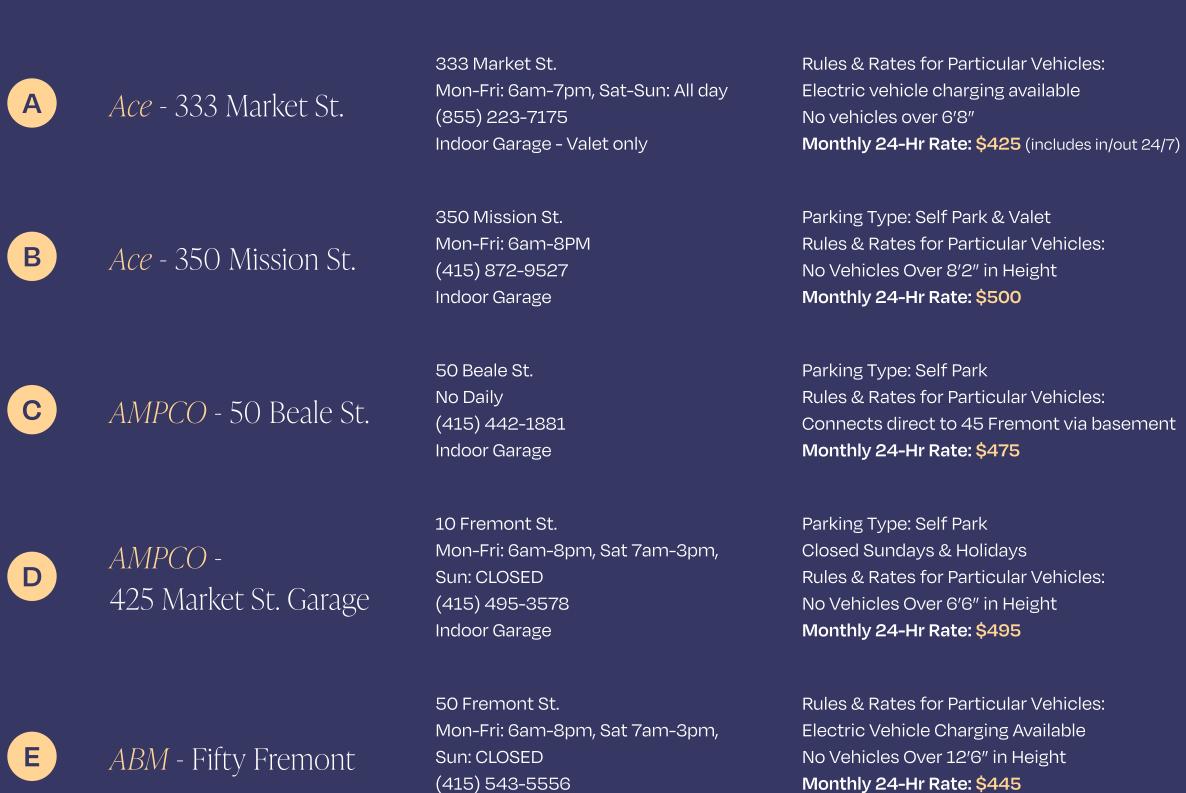

## Parking Locations

(415) 543-5556 Indoor Garage - Valet Parking

> 45 1st St. Parking Type: Self Park & Valet Mon-Fri 6am-8pm, Sat-Sun: CLOSED Rules & Rates for Particular Vehicles: (415) 243-0744 No Vehicles Over 7'8" in Height Monthly 24-Hr Rate: \$465 Indoor Garage

City Park -One Front St. Garage

ABM - 455 Market

Public Parking

36 Battery St. Mon-Fri: 5am-7pm, Sat-Sun: CLOSED (415) 989-6350 Indoor Garage - Valet Parking

Rules & Rates for Particular Vehicles: No Vehicles Over 12'0" in Height No Vans, SUV's, or Oversized Vehicles Monthly 24-Hr Rate: \$435

Standard Parking -One Bush St. Garage

1 Bush St. Mon-Fri: 4AM - 8PM, Sat-Sun: CLOSED (415) 273-7911 Indoor Garage - Valet Parking

Rules & Rates for Particular Vehicles: No Vehicles Over 9'0" in Height Monthly 24-Hr Rate: \$486